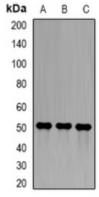

# **WB** description:

Western blot analysis of Epsilon-sarcoglycan expression in A549 (A), ES2 (B), mouse lung (C) whole cell lysates.