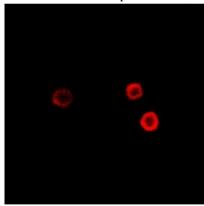

# IF/ICC description:

Immunofluorescent analysis of Epsilon-sarcoglycan staining in Hela cells. Formalin-fixed cells were permeabilized with 0.1% Triton X-100 in TBS for 5-10 minutes and blocked with 3% BSA-PBS for 30 minutes at room temperature. Cells were probed with the pri