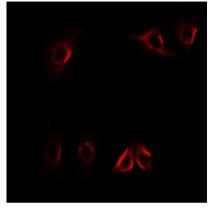

## **IF/ICC description:**

Immunofluorescent analysis of Axin-2 staining in U2OS cells. Formalin-fixed cells were permeabilized with 0.1% Triton X-100 in

TBS for 5-10 minutes and blocked with 3% BSA-PBS for 30 minutes at room temperature. Cells were probed with the primary antibody