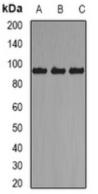

## WB description:

Western blot analysis of Axin-2 expression in mouse lung (A), mouse brain (B), mouse liver (C) whole cell lysates.