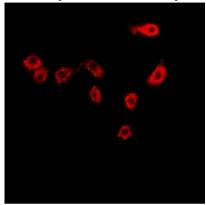

## **IF/ICC description:**

Immunofluorescent analysis of Moesin staining in Hela cells. Formalin-fixed cells were permeabilized with 0.1% Triton X-100 in

TBS for 5-10 minutes and blocked with 3% BSA-PBS for 30 minutes at room temperature. Cells were probed with the primary antibody