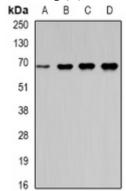

## **WB** description:

Western blot analysis of Moesin expression in Hela (A), HT29 (B), mouse lung (C), mouse kindey (D) whole cell lysates.