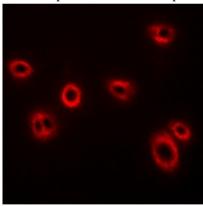

#### **IF/ICC description:**

Immunofluorescent analysis of HLA-A staining in U2OS cells. Formalin-fixed cells were permeabilized with 0.1% Triton X-100 in TBS for 5-10 minutes and blocked with 3% BSA-PBS for 30 minutes at room temperature. Cells were probed with the primary antibody