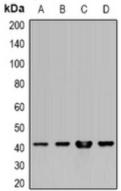

# **WB** description:

Western blot analysis of HLA-A expression in Hela (A), SW480 (B), HepG2 (C), mouse liver (D) whole cell lysates.