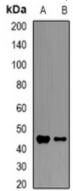

## **WB** description:

Western blot analysis of HFE expression in mouse heart (A), mouse liver (B) whole cell lysates.