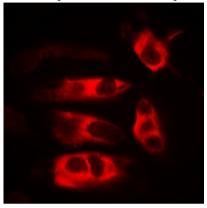

## **IF/ICC description:**

Immunofluorescent analysis of HFE staining in MCF7 cells. Formalin-fixed cells were permeabilized with 0.1% Triton X-100 in

TBS for 5-10 minutes and blocked with 3% BSA-PBS for 30 minutes at room temperature. Cells were probed with the primary antibody in