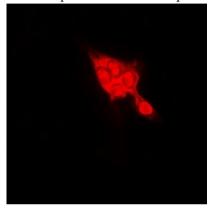

## IF/ICC description:

Immunofluorescent analysis of SELENBP1 staining in Hela cells.

Formalin-fixed cells were permeabilized with 0.1% Triton X-100 in TBS for 5-10 minutes and blocked with 3% BSA-PBS for 30 minutes at room temperature. Cells were probed with the primary antibo