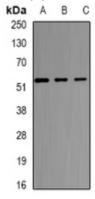

## **WB** description:

Western blot analysis of SELENBP1 expression in HT29 (A), K562 (B), mouse kidney (C) whole cell lysates.