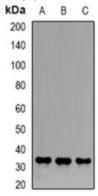

## **WB** description:

Western blot analysis of Emerin expression in Hela (A), Jurkat (B), PC3 (C) whole cell lysates.