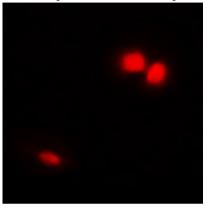

## IF/ICC description:

Immunofluorescent analysis of Emerin staining in Hela cells. Formalin-fixed cells were permeabilized with 0.1% Triton X-100 in

TBS for 5-10 minutes and blocked with 3% BSA-PBS for 30 minutes at room temperature. Cells were probed with the primary antibody