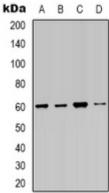

## **WB** description:

Western blot analysis of Smooth Muscle Actin expression in Hela (A), NIH3T3 (B), rat kidney (C) whole cell lysates.