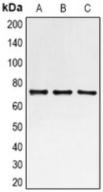

## **WB** description:

Western blot analysis of SLUG expression in MCF7 (A), mouse heart (B), rat heart (C), rat brain (D) whole cell lysates.