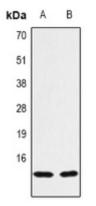

## **WB description:**

Western blot analysis of Histone H3 (AcK14) expression in Hela TSA-treated (A) whole cell lysates.