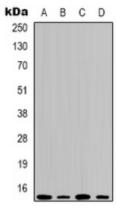

## **WB** description:

Western blot analysis of Histone H3 (MonoMethyl K79) expression in Hela (A), Raw264.7 (B), rat testis (C) whole cell lysates.