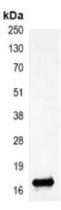

## **IP description:**

Immunoprecipitation of Histone H3 (DiMethyl K27) from 0.5mg Hela whole cell extract lysate, using anti-Histone H3 (DiMethyl K27) Antibody.