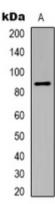

# **WB** description:

Western blot analysis of Histone H3 (DiMethyl K27) expression in Hela (A) whole cell lysates.