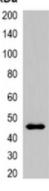

## **WB** description:

Western blot analysis of Beta-actin expression in A549 (A), DF1 (B), pig lung (C), mouse brain (D), rat brain (E) whole cell lysates.