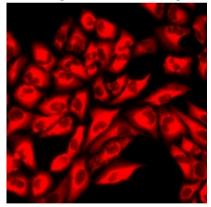

### **IF/ICC description:**

Immunofluorescent analysis of Beta-actin staining in HeLa cells. Formalin-fixed cells were permeabilized with 0.1% Triton X-100 in TBS for 5-10 minutes and blocked with 3% BSA-PBS for 30 minutes at room temperature. Cells were probed with the primary anti