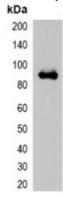

## **WB** description:

Western blot analysis of over-expressed Myc-tagged protein in 293T cell lysate.