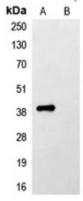

#### **WB** description:

Western blot analysis of anti-His-tag Antibody against HEK293T cells transfected with vector overexpressing His tag (A) and untransfected (B).