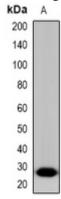

## **WB** description:

Western blot analysis of Beclin-1 expression in mouse brain (A), mouse lung (B) whole cell lysates.