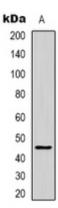

sodium azide.

**WB** description:

Western blot analysis of CD11b expression in HEK293T (A) whole cell lysates.