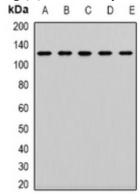

## **WB** description:

Western blot analysis of CD142 expression in HepG2 (A), mouse lung (B) whole cell lysates.