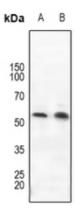

chromatography.

**Buffer:** Liquid in 0.42% Potassium phosphate, 0.87%

Sodium chloride, pH 7.3, 30% glycerol, and 0.01%

sodium azide.

**WB** description:

Western blot analysis of ROR gamma expression in HEK293T (A), Hela (B) whole cell lysates.