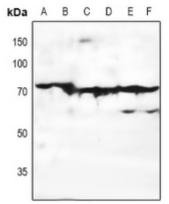

## **IF/ICC description:**

Immunofluorescent analysis of EMR3 staining in LOVO cells. Formalin-fixed cells were permeabilized with 0.1% Triton X-100 in TBS for 5-10 minutes and blocked with 3% BSA-PBS for 30 minutes at room temperature. Cells were probed with the primary antibody i