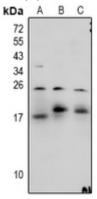

## **WB** description:

Western blot analysis of MBP expression in U87MG (A), mouse brain (B), rat brain (C) whole cell lysates.