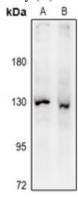

## **WB** description:

Western blot analysis of eNOS expression in mouse blood (A), rat kidney (B) whole cell lysates.