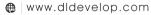

## **WB description:**

Western blot analysis of OUTB1 expression in Hela (A), HEK293T (B), NIH3T3 (C), mouse brain (D) whole cell lysates.