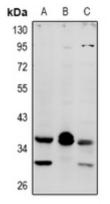

## **WB description:**

Western blot analysis of MRGX4 expression in U87MG (A), C6 (B), MCF7 (C) whole cell lysates.