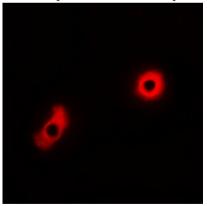

## **IF/ICC description:**

Immunofluorescent analysis of MRGX4 staining in A549 cells. Formalin-fixed cells were permeabilized with 0.1% Triton X-100 in TBS for 5-10 minutes and blocked with 3% BSA-PBS for 30 minutes at room temperature. Cells were probed with the primary antibody