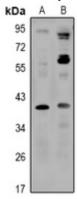

## **WB** description:

Western blot analysis of ZNT8 expression in H9C2 (A), K562 (B) whole cell lysates.