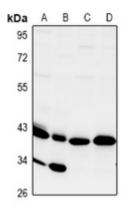

## **WB** description:

Western blot analysis of CD172g expression in AML12 (A), PC12 (B), LO2 (C), HEK293T (D) whole cell lysates.