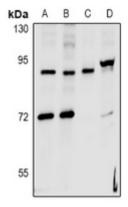

## **WB description:**

Western blot analysis of hnRNP UL2 expression in Jurkat (A), HepG2 (B), MEF (C), PC12 (D) whole cell lysates.