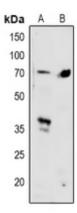

## **WB** description:

Western blot analysis of SMAD4 expression in HeLa (A), mouse lung (B) whole cell lysates.