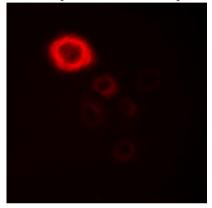

# **IF/ICC description:**

Immunofluorescent analysis of SFXN4 staining in COS7 cells. Formalin-fixed cells were permeabilized with 0.1% Triton X-100 in TBS for 5-10 minutes and blocked with 3% BSA-PBS for 30 minutes at room temperature. Cells were probed with the primary antibody