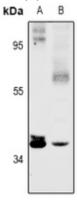

## **WB** description:

Western blot analysis of SFXN4 expression in HEK293T (A), DLD (B) whole cell lysates.