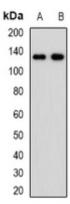

## **WB** description:

Western blot analysis of PDGFR beta expression in HepG2 (A), NIH3T3 (B) whole cell lysates.