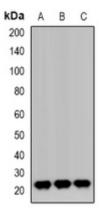

## **WB** description:

Western blot analysis of Glutathione Peroxidase expression in THP1 (A), mouse liver (B), rat liver (C) whole cell lysates.