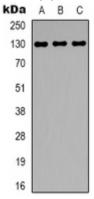

## **WB** description:

Western blot analysis of EGF expression in MCF7 (A), human platelet (B), NIH3T3 (C) whole cell lysates.