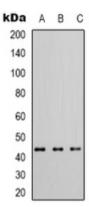

Sodium chloride, pH 7.3, 30% glycerol, and 0.01%

sodium azide

**WB** description:

Western blot analysis of CADM3 expression in KNRK (A), NIH3T3 (B), mouse brain (C) whole cell lysates.