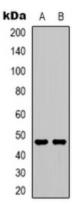

## **WB** description:

Western blot analysis of 5-HT2C expression in SHSY5Y (A), NIH3T3 (B) whole cell lysates.