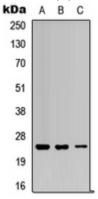

## **WB** description:

Western blot analysis of RAB5C expression in SHSY5Y (A), HEK293T (B), NIH3T3 (C) whole cell lysates.