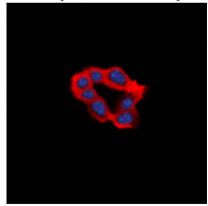

## **IF/ICC description:**

Immunofluorescent analysis of EDG2 staining in HeLa cells. Formalin-fixed cells were permeabilized with 0.1% Triton X-100 in TBS for 5-10 minutes and blocked with 3% BSA-PBS for 30 minutes at room temperature. Cells were probed with the primary antibody i