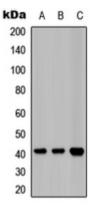

## **WB** description:

Western blot analysis of EDG2 expression in HeLa (A), A549 (B), mouse heart (C) whole cell lysates.