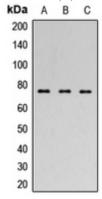

## **WB** description:

Western blot analysis of FOXP1 expression in SHSY5Y (A), HEK293T (B), NIH3T3 (C) whole cell lysates.