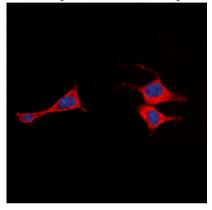

# **IF/ICC description:**

Immunofluorescent analysis of EMR2 staining in SHSY5Y cells. Formalin-fixed cells were permeabilized with 0.1% Triton X-100 in TBS for 5-10 minutes and blocked with 3% BSA-PBS for 30 minutes at room temperature. Cells were probed with the primary antibody