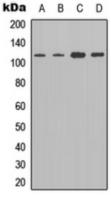

## **WB** description:

Western blot analysis of EMR2 expression in SHSY5Y (A), A549 (B), NIH3T3 (C), mouse liver (D) whole cell lysates.