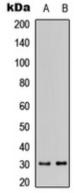

## **WB** description:

Western blot analysis of DHRS11 expression in MCF7 (A), mouse kidney (B) whole cell lysates.