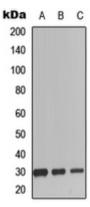

## **WB** description:

Western blot analysis of SCGF expression in HEK293T (A), mouse spleen (B), rat spleen (C) whole cell lysates.