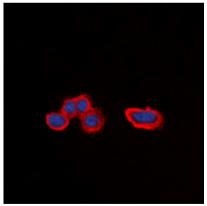

### **IF/ICC description:**

Immunofluorescent analysis of Alpha-1A Adrenergic Receptor staining in HepG2 cells. Formalin-fixed cells were permeabilized with 0.1% Triton X-100 in TBS for 5-10 minutes and blocked with 3% BSA-PBS for 30 minutes at room temperature. Cells were probed wi