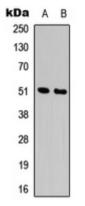

### WB description:

Western blot analysis of Alpha-1A Adrenergic Receptor expression in HepG2 (A), K562 (B) whole cell lysates.