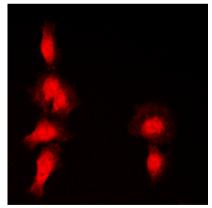

### **IF/ICC description:**

Immunofluorescent analysis of Histone Deacetylase 7 (pS155) staining in HepG2 cells. Formalin-fixed cells were permeabilized with 0.1% Triton X-100 in TBS for 5-10 minutes and blocked with 3% BSA-PBS for 30 minutes at room temperature. Cells were probed w