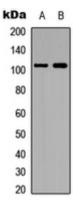

# **WB** description:

Western blot analysis of Histone Deacetylase 7 (pS155) expression in HepG2 (A), HeLa (B) whole cell lysates.