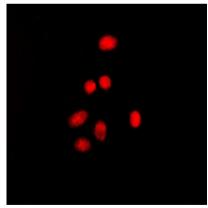

#### **IF/ICC description:**

Immunofluorescent analysis of Estrogen Receptor beta (pS105) staining in MCF7 cells. Formalin-fixed cells were permeabilized with 0.1% Triton X-100 in TBS for 5-10 minutes and blocked with 3% BSA-PBS for 30 minutes at room temperature. Cells were probed w