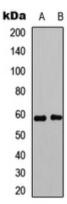

# **WB** description:

Western blot analysis of Estrogen Receptor beta (pS105) expression in MCF7 (A), HeLa (B) whole cell lysates.