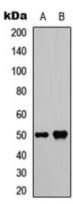

## **WB** description:

Western blot analysis of SMYD2 expression in HEK293T (A), HeLa (B) whole cell lysates.