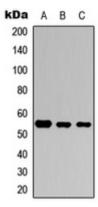

## **WB** description:

Western blot analysis of SMAD3 (pS423) expression in HeLa (A), Raw264.7 (B), H9C2 (C) whole cell lysates.