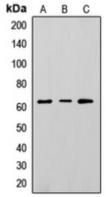

## **WB** description:

Western blot analysis of CD73 expression in HepG2 (A), K562 (B), A375 (C) whole cell lysates.