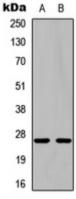

## **WB** description:

Western blot analysis of pro-NGF beta expression in Jurkat (A), NIH3T3 (B) whole cell lysates.