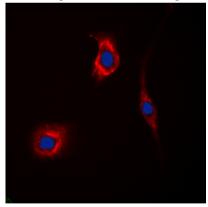

#### **IF/ICC description:**

Immunofluorescent analysis of GAK staining in Hela cells. Formalin-fixed cells were permeabilized with 0.1% Triton X-100 in TBS for 5-10 minutes and blocked with 3% BSA-PBS for 30 minutes at room temperature. Cells were probed with the primary antibody in