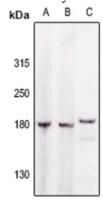

## **WB** description:

Western blot analysis of GAK expression in HeLa (A), Jurkat (B) whole cell lysates.