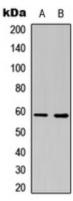

## **WB** description:

Western blot analysis of Estrogen Receptor beta expression in COLO205 (A), NIH3T3 (B) whole cell lysates.