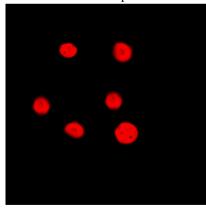

## **IF/ICC description:**

Immunofluorescent analysis of Estrogen Receptor beta staining in HeLa cells. Formalin-fixed cells were permeabilized with 0.1% Triton X-100 in TBS for 5-10 minutes and blocked with 3% BSA-PBS for 30 minutes at room temperature. Cells were probed with the