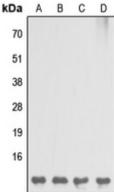

## **WB** description:

Western blot analysis of DBI expression in MCF7 (A), Raw264.7 (B), mouse liver (C), H9C2 (D) whole cell lysates.